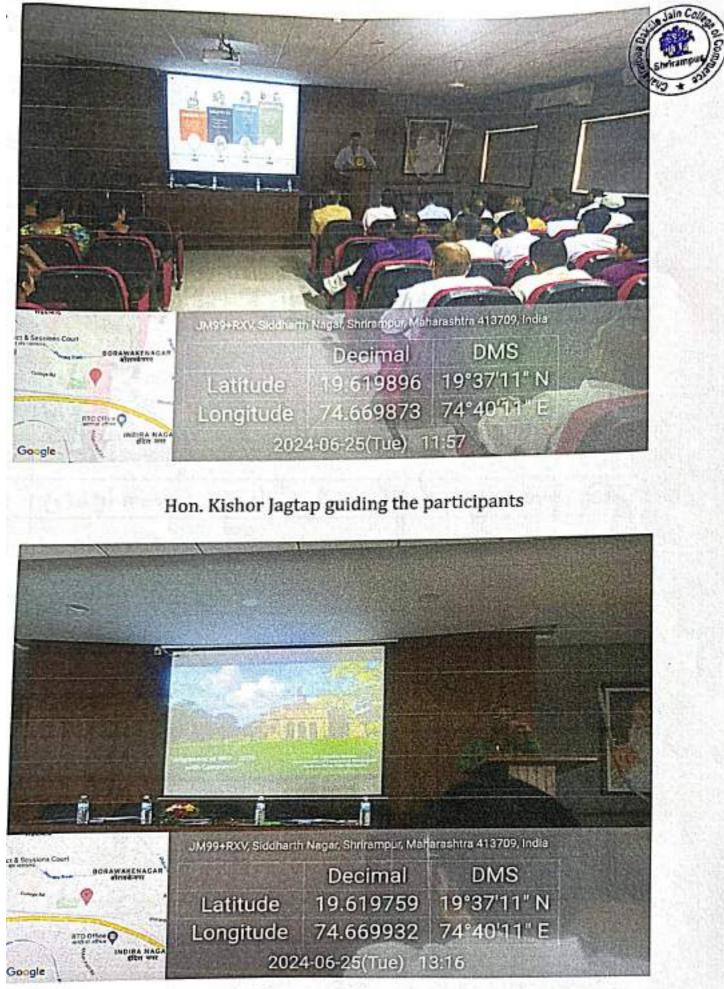

|                                                                          |                                 |  |  |
| 11   | Name of the<br>Coordinator                           | Professor Dr. Sa<br>Mob.:92700173                                                                                                                                                                                                                                                                                                                                                                                                                                                                  | dik Sayyed                                                               |                                 |  |  |



Hon. Rakesh Churam guiding the participants

Rayat Shikshan Sanstha's

# CHANDRAROP DAKLE JAIN COLLEGE OF COMMERCE, SHRIRAMPUR

ACADEMIC YEAR: 2023-24

Internal Quality Assurance Cell and Department of Commerce

Jointly organize

Orientation Programme on on

N ROUCY 2020 . . .

|      | NATIONAL EDUCATION POLICY- 2020<br>Attendance Date:22/3/20 |                                                                                                                  |             |  |  |  |  |
|------|------------------------------------------------------------|------------------------------------------------------------------------------------------------------------------|-------------|--|--|--|--|
| S.N. | Name of the Student                                        | Class