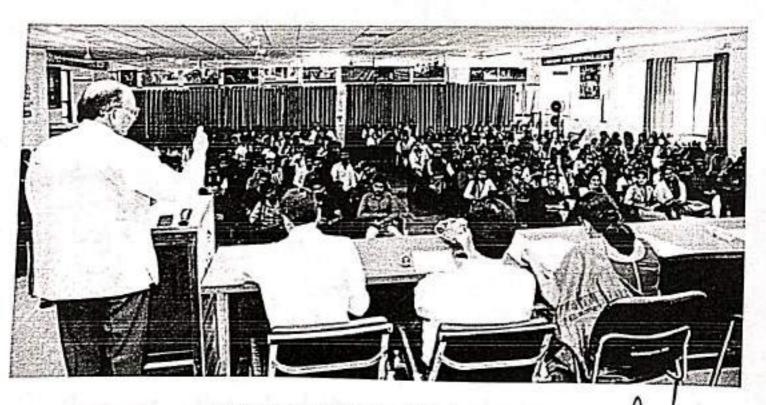

### Date: 17/09/2023

The Training & Placement Cell of Chandraroop Dakle Jain College of Commerce, Shrirampur and Naandi Foundation (Mahindra Pride Classroom) organized a 06 day Soft Skills Training Program during 11<sup>th</sup> to 16<sup>th</sup> September, 2023. The Soft Skills Training Program aimed to equip participants with essential soft skills, enabling them to excel in both their personal and professional lives.

# Day 6: Professionalism and Networking - 16th September, 2023

The program's final day centered on professionalism in the workplace. Participants were educated on business etiquette, including appropriate dress, communication, and behavior in a professional setting. Participants received guidance on crafting effective resumes and sharpening their interview skills to increase their employability. And lastly programme is concluded with presence of Prin. Dr. Suhash Nimbalkar.

In this Training program 75 girls have successfully completed their training and get certificate of that from Naandi Foundation (Mahindra Pride Classroom).

I/c Principal C.D.Jain College of Commerce,

Shrirampur.