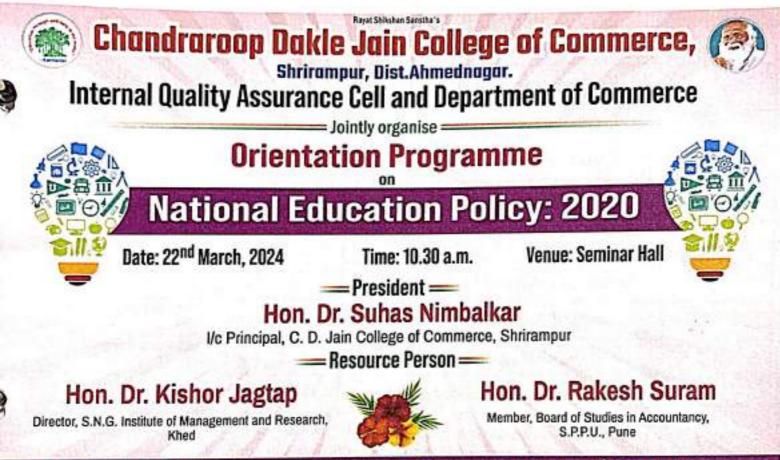

3.5.1 Number of Collaborative activities for research, Faculty exchange, Student exchange/ internship during the year

| 12 | Guest Lecture on Women :<br>History, Present and<br>Prospectus                                       | K.V.N. Naik Arts and<br>Commerce College, Dindori<br>and Arts ,Science and<br>Commerce College, Kolhar<br>(8329827482) | 200 | 07-March-<br>2024  |  |
|----|------------------------------------------------------------------------------------------------------|------------------------------------------------------------------------------------------------------------------------|-----|--------------------|--|
| 13 | International Consumer Day                                                                           | Grahak Panchyat<br>Maharashtra, Shrirampur<br>(9423461534)                                                             | 100 | 15-March-<br>2024  |  |
| 14 | Guest Lecture on Unlocking<br>Opportunity :Career<br>Guidance for Aspiring<br>Commerce Professionals |                                                                                                                        | 64  | 16-March-<br>2024  |  |
| 15 | Inauguration of Courses<br>PMKVY 4.0 -Skill Hub in<br>College                                        | MKVY 4.0 -Skill Hub in Shrirampur and Government                                                                       |     | 19-March-<br>2024  |  |
| 16 | One Day Seminar on Cost<br>Optimization and<br>Entrepreneurial Success: A<br>Synergetic Approach     | ICSI -Pune Chapter<br>(9765019170)                                                                                     | 133 | 21-Marach-<br>2024 |  |
| 17 | Orientation Programme on<br>National Education Policy-<br>2020                                       | Smt. C.K. Goyal Arts and<br>Commerce College, Dapodi<br>and Shri. Shahu Mandir<br>Mahavidyalay, Pune<br>(9822612878)   | 101 | 22-Marach-<br>2024 |  |
| 18 | Orientation Programme on<br>National Education Policy-<br>2020                                       | Smt. C.K. Goyal Arts and<br>Commerce College, Dapodi<br>and Shri. Shahu Mandir<br>Mahavidyalay, Pune<br>(9822612878)   | 31  | 22-Marach-<br>2024 |  |