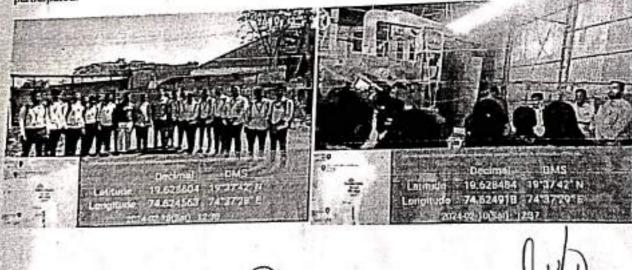

### Date: 17/09/2023

The Training & Placement Cell of Chandraroop Dakle Jain College of Commerce, Shrirampur and Naandi Foundation (Mahindra Pride Classroom) organized a 06 day Soft Skills Training Program during 11<sup>th</sup> to 16<sup>th</sup> September, 2023. The Soft Skills Training Program aimed to equip participants with essential soft skills, enabling them to excel in both their personal and professional lives.

# Day 1: Inauguration and Induction Program - 11th September, 2023

The event commenced with a warm welcome speech by Mr. Arshad Shaikh, setting the tone for the day's proceedings. He introduced the agenda and highlighted the importance of the program. Prof. Dr. Bawake B.B., the Vice- Principal of C.D. Jain College of Commerce, delivered a presidential address. He emphasized the significance of such Soft Skills Training Program in shaping students' careers. Mr.Pradip Yadav delivered the vote of thanks, expressing gratitude to the speakers and also thanked the students for their active participation. Miss. Dr. Bharti Tanpure efficiently anchored the event.