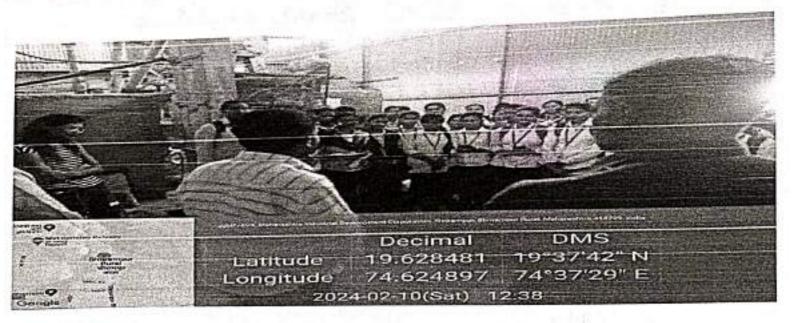

### Date: 17/09/2023

The Training & Placement Cell of Chandraroop Dakle Jain College of Commerce, Shrirampur and Naandi Foundation (Mahindra Pride Classroom) organized a 06 day Soft Skills Training Program during 11<sup>th</sup> to 16<sup>th</sup> September, 2023. The Soft Skills Training Program aimed to equip participants with essential soft skills, enabling them to excel in both their personal and professional lives.

# Day 1: Inauguration and Induction Program - 11th September, 2023

The event commenced with a warm welcome speech by Mr. Arshad Shaikh, setting the tone for the day's proceedings. He introduced the agenda and highlighted the importance of the program. Prof. Dr. Bawake B.B., the Vice- Principal of C.D. Jain College of Commerce, delivered a presidential address. He emphasized the significance of such Soft Skills Training Program in shaping students' careers. Mr.Pradip Yadav delivered the vote of thanks, expressing gratitude to the speakers and also thanked the students for their active participation. Miss. Dr. Bharti Tanpure efficiently anchored the event.