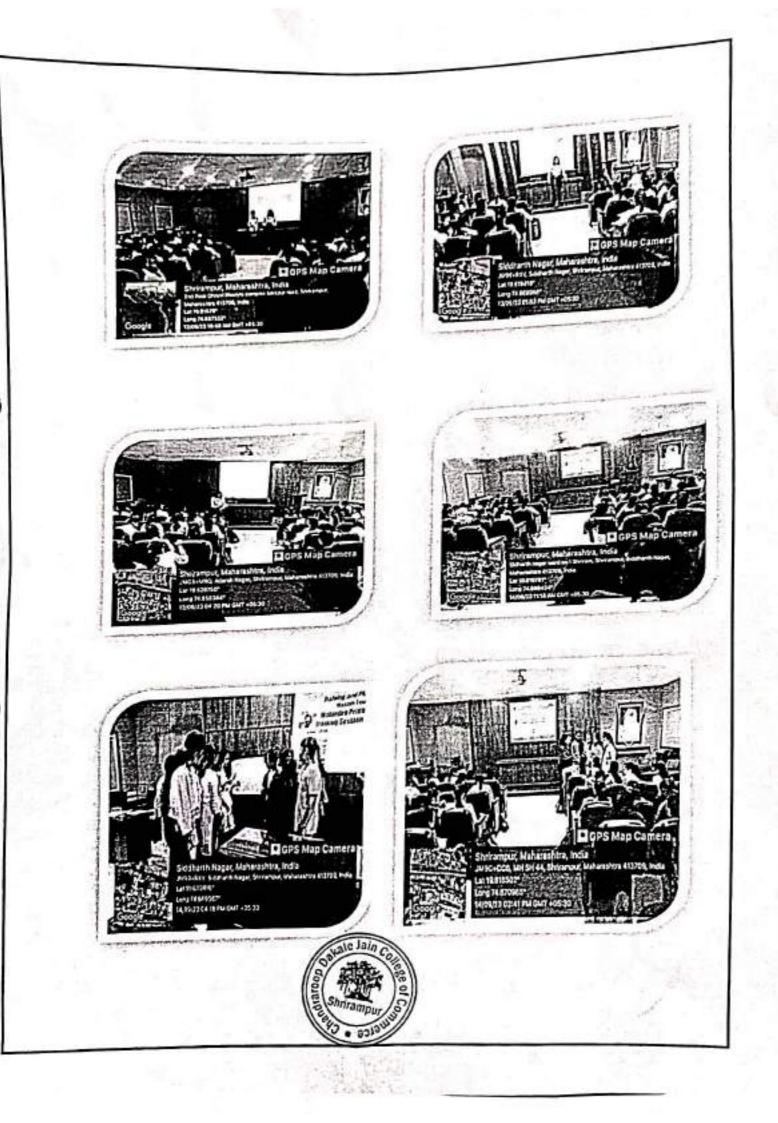

# Day 4: Time Management and Productivity - 14th September, 2023

The fourth day commenced with a session on setting clear and achievable goals. Participants learned the SMART (Specific, Measurable, Achievable, Relevant, Time-bound) framework for effective goal setting. They were encouraged to set personal and professional goals. Participants engaged in exercises that required them to prioritize and manage tasks effectively.

# Day 5: Leadership and Teamwork - 15th September, 2023

The fifth day focused on leadership development. Participants explored various leadership qualities and styles, and they were encouraged to identify their own leadership strengths and areas for improvement.

# Day 6: Professionalism and Networking - 16th September, 2023

The program's final day centered on professionalism in the workplace. Participants were educated on business etiquette, including appropriate dress, communication, and behavior in a professional setting. Participants received guidance on crafting effective resumes and sharpening their interview skills to increase their employability. And lastly programme is concluded with presence of Prin. Dr. Suhash Nimbalkar.