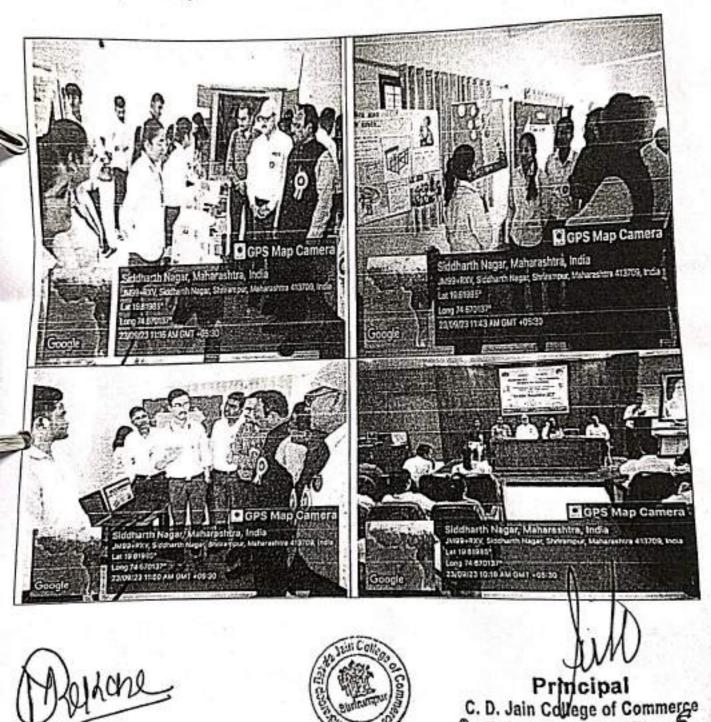

### Date: 17/09/2023

The Training & Placement Cell of Chandraroop Dakle Jain College of Commerce, Shrirampur and Naandi Foundation (Mahindra Pride Classroom) organized a 06 day Soft Skills Training Program during 11<sup>th</sup> to 16<sup>th</sup> September, 2023. The Soft Skills Training Program aimed to equip participants with essential soft skills, enabling them to excel in both their personal and professional lives.

# Day 1: Inauguration and Induction Program - 11th September, 2023

The event commenced with a warm welcome speech by Mr. Arshad Shaikh, setting the tone for the day's proceedings. He introduced the agenda and highlighted the importance of the program. Prof. Dr. Bawake B.B., the Vice- Principal of C.D. Jain College of Commerce, delivered a presidential address. He emphasized the significance of such Soft Skills Training Program in shaping students' careers. Mr.Pradip Yadav delivered the vote of thanks, expressing gratitude to the speakers and also thanked the students for their active participation. Miss. Dr. Bharti Tanpure efficiently anchored the event.

Mrs. Swasati Khandale, Senior Director IT Auditing with Gartner and Professional Trainer an accomplished professional shared valuable insights and experiences with the participants. She also describes importance of Leadership, teamwork, and professionalism was emphasized to create well-rounded individuals. Interactive workshops and activities were conducted to enhance practical learning.