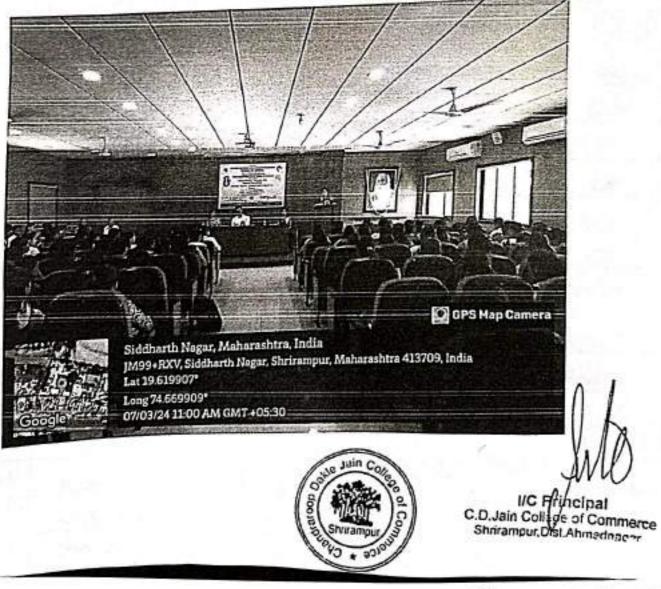

|                  |              |
| 11   | Name of the Coordinator                                                      | Mob.: 9730309803                                                                                                                                                                                                                                                                                                  |                  |              |



age of Commarce C.D.Jain Co Shrirampur, Dist. Ahmednagar



O Scanned with OKEN Scanner

#### Photographs of Event:



## Honorable guest addressing audience





Rayat Shikshan Sanstha's CHANDRAROP DAKLE JAIN COLLEGE OF COMMERCE, SHRIRAMPUR ACADEMIC YEAR: 2023-24 Internal Quality Assurance Cell, Women Empowerment Cell and National Service Scheme Jointly organize International Women's Day Guest Lecture on Woman: History, Present and Prospectus Attendance Sheet Date: 07/03/2024

| S.N | . Name of the Student       | Class       | Signature   |
|-----|-----------------------------|-------------|-------------|
| 1)  |                             | TYBOA       | Artoles_    |
| 2)  | Korwal (spivani Ani)        | TYBEA       | tand        |
| 3)  |                             | TYBLA       | R. S. Patil |
| 4)  | Torne Stella Samson.        | TYBCA       | St.IL       |
| 5)  | Bhosale chaitral Sanjay.    | TYBCA       | Etosale.    |
| 6)  | Bankar