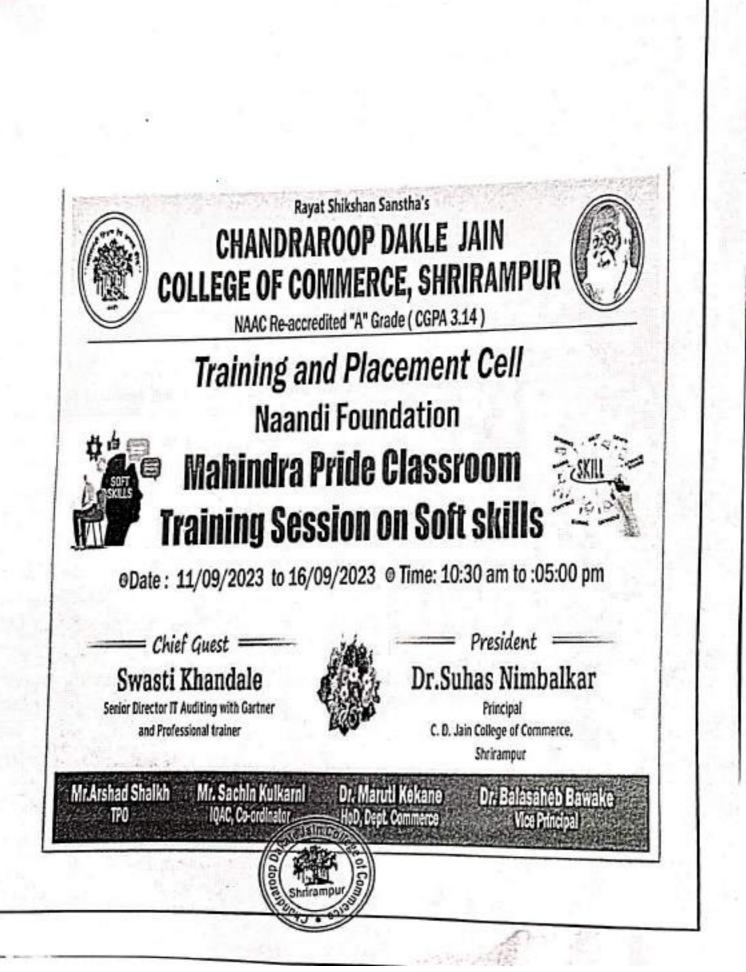

### Rayat Shikshan Sanstha's Chandraroop Dakle Jain College of Commerce, Shrirampur Academic Year: 2023-24

Internal Quality Assurance Cell and Training & Placement Cell

| S.N                                                  | I. Particulars                           | Responses                                                                                                                                                                                                                                                                                         |                                                                                                                 |           |  |  |  |  |  |
|------------------------------------------------------|------------------------------------------|---------------------------------------------------------------------------------------------------------------------------------------------------------------------------------------------------------------------------------------------------------------------------------------------------|-----------------------------------------------------------------------------------------------------------------|-----------|--|--|--|--|--|
| 1                                                    | Title of the Event                       | Training Sess                                                                                                                                                                                                                                                                                     | sion on Soft Skills                                                                                             |           |  |  |  |  |  |
| 2                                                    | Date and Time                            | 11th to 16th September, 2023 at 10:30 am. to 05:00 pm                                                                                                                                                                                                                                             |                                                                                                                 |           |  |  |  |  |  |
| 3                                                    | Sponsor/Funded by                        | Training & Placement Cell                                                                                                                                                                                                                                                                         |                                                                                                                 |           |  |  |  |  |  |
| 4 Objectives                                         |                                          | <ol> <li>Improving decision-making and productivity.</li> <li>Recognizing problems and potential barriers, and<br/>identifying and implementing solutions.</li> <li>Enhance career growth and success by refining<br/>communication, collaboration, and problem-solving<br/>abilities.</li> </ol> |                                                                                                                 |           |  |  |  |  |  |
| 5 Name of the Chief<br>Guests / Judge and<br>Contact |                                          | Mrs. Swasati Khandale<br>(Senior Director IT Auditing with Gartner and Professional &<br>Motivational Trainer)                                                                                                                                                                                    |                                                                                                                 |           |  |  |  |  |  |
| 6                                                    | Outcomes                                 | <ol> <li>Improved decision-making and productivity.</li> <li>Recognized problems and potential barriers, and<br/>identifying and implementing solutions.</li> <li>Enhanced career growth and success by refining<br/>communication, collaboration, and problem-solving<br/>abilities.</li> </ol>  |                                                                                                                 |           |  |  |  |  |  |
| 7                                                    | Number of<br>Beneficiaries -<br>Students | Boys: 00                                                                                                                                                                                                                                                                                          | Girls: 75                                                                                                       | Total: 75 |  |  |  |  |  |
| 8                                                    | Number of<br>Beneficiaries - Staff       | Teaching:03                                                                                                                                                                                                                                                                                       | Non- teaching:00                                                                                                | Total: 03 |  |  |  |  |  |
| 3                                                    | Venue                                    | Seminar Hall                                                                                                                                                                                                                                                                                      |                                                                                                                 |           |  |  |  |  |  |
| 0                                                    | Online/Offline                           | Offline                                                                                                                                                                                                                                                                                           | 100 M 100 |           |  |  |  |  |  |
|                                                      | Name of the<br>Coordinator               | Prof. Arshad Shaikh (TPO)- 8698352353                                                                                                                                                                                                                                                             |                                                                                                                 |           |  |  |  |  |  |

### Date: 17/09/2023

The Training & Placement Cell of Chandraroop Dakle Jain College of Commerce, Shrirampur and Naandi Foundation (Mahindra Pride Classroom) organized a 06 day Soft Skills Training Program during 11<sup>th</sup> to 16<sup>th</sup> September, 2023. The Soft Skills Training Program aimed to equip participants with essential soft skills, enabling them to excel in both their personal and professional lives.

Mrs. Swasati Khandale, Senior Director IT Auditing with Gartner and Professional Trainer an accomplished professional shared valuable insights and experiences with the participants. She also describes importance of Leadership, teamwork, and professionalism was emphasized to create well-rounded individuals. Interactive workshops and activities were conducted to enhance practical learning.