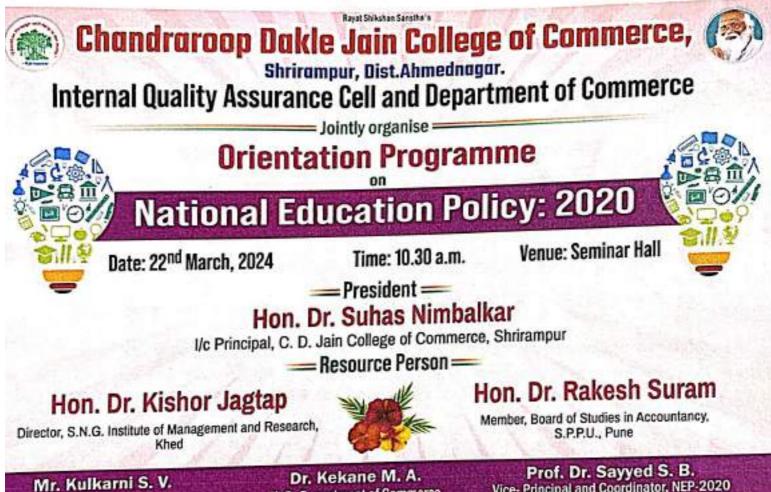

3.5.1 Number of Collaborative activities for research, Faculty exchange, Student exchange/ internship during the year

| 12 | Guest Lecture on Women :<br>History, Present and<br>Prospectus                                       | K.V.N. Naik Arts and<br>Commerce College, Dindori<br>and Arts ,Science and<br>Commerce College, Kolhar<br>(8329827482) | 200 | 07-March-<br>2024  |  |
|----|------------------------------------------------------------------------------------------------------|------------------------------------------------------------------------------------------------------------------------|-----|--------------------|--|
| 13 | International Consumer Day                                                                           | Grahak Panchyat<br>Maharashtra, Shrirampur<br>(9423461534)                                                             | 100 | 15-March-<br>2024  |  |
| 14 | Guest Lecture on Unlocking<br>Opportunity :Career<br>Guidance for Aspiring<br>Commerce Professionals |                                                                                                                        | 64  | 16-March-<br>2024  |  |
| 15 | Inauguration of Courses<br>PMKVY 4.0 -Skill Hub in<br>College                                        | MKVY 4.0 -Skill Hub in Shrirampur and Government                                                                       |     | 19-March-<br>2024  |  |
| 16 | One Day Seminar on Cost<br>Optimization and<br>Entrepreneurial Success: A<br>Synergetic Approach     | ICSI -Pune Chapter<br>(9765019170)                                                                                     | 133 | 21-Marach-<br>2024 |  |
| 17 | Orientation Programme on<br>National Education Policy-<br>2020                                       | Smt. C.K. Goyal Arts and<br>Commerce College, Dapodi<br>and Shri. Shahu Mandir<br>Mahavidyalay, Pune<br>(9822612878)   | 101 | 22-Marach-<br>2024 |  |
| 18 | Orientation Programme on<br>National Education Policy-<br>2020                                       | Smt. C.K. Goyal Arts and<br>Commerce College, Dapodi<br>and Shri. Shahu Mandir<br>Mahavidyalay, Pune<br>(9822612878)   | 31  | 22-Marach-<br>2024 |  |