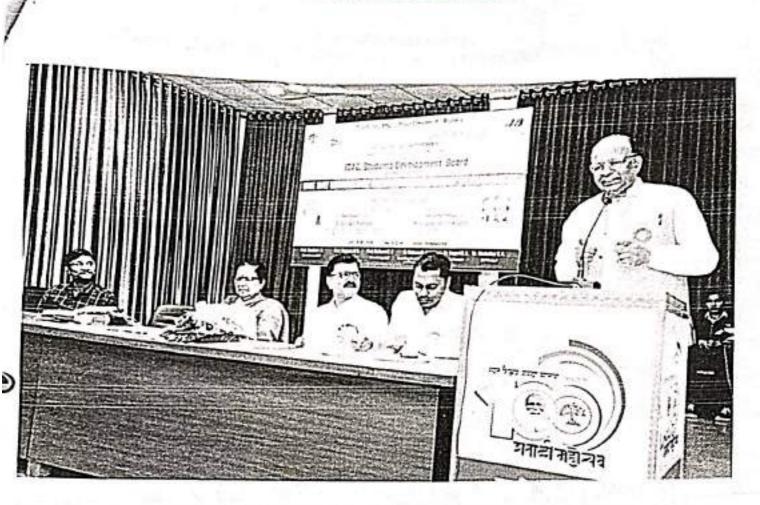

# Day 1: Inauguration and Induction Program - 11th September, 2023

The event commenced with a warm welcome speech by Mr. Arshad Shaikh, setting the tone for the day's proceedings. He introduced the agenda and highlighted the importance of the program. Prof. Dr. Bawake B.B., the Vice- Principal of C.D. Jain College of Commerce, delivered a presidential address. He emphasized the significance of such Soft Skills Training Program in shaping students' careers. Mr.Pradip Yadav delivered the vote of thanks, expressing gratitude to the speakers and also thanked the students for their active participation. Miss. Dr. Bharti Tanpure efficiently anchored the event.

Mrs. Swasati Khandale, Senior Director IT Auditing with Gartner and Professional Trainer an accomplished professional shared valuable insights and experiences with the participants. She also describes importance of Leadership, teamwork, and professionalism was emphasized to create well-rounded individuals. Interactive workshops and activities were conducted to enhance practical learning.