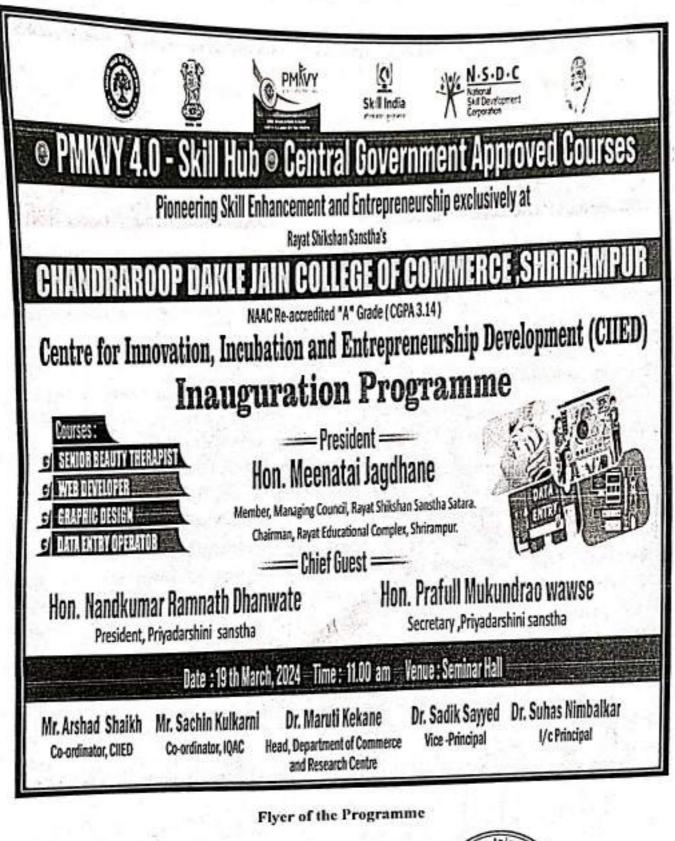

3.5.1 Number of Collaborative activities for research, Faculty exchange, Student exchange/ internship during the year

| 12 | Guest Lecture on Women :<br>History, Present and<br>Prospectus                                       | K.V.N. Naik Arts and<br>Commerce College, Dindori<br>and Arts ,Science and<br>Commerce College, Kolhar<br>(8329827482) | 200 | 07-March-<br>2024  |  |
|----|------------------------------------------------------------------------------------------------------|------------------------------------------------------------------------------------------------------------------------|-----|--------------------|--|
| 13 | International Consumer Day                                                                           | Grahak Panchyat<br>Maharashtra, Shrirampur<br>(9423461534)                                                             | 100 | 15-March-<br>2024  |  |
| 14 | Guest Lecture on Unlocking<br>Opportunity :Career<br>Guidance for Aspiring<br>Commerce Professionals |                                                                                                                        | 64  | 16-March-<br>2024  |  |
| 15 | Inauguration of Courses<br>PMKVY 4.0 -Skill Hub in<br>College                                        | MKVY 4.0 -Skill Hub in Shrirampur and Government                                                                       |     | 19-March-<br>2024  |  |
| 16 | One Day Seminar on Cost<br>Optimization and<br>Entrepreneurial Success: A<br>Synergetic Approach     | ICSI -Pune Chapter<br>(9765019170)                                                                                     | 133 | 21-Marach-<br>2024 |  |
| 17 | Orientation Programme on<br>National Education Policy-<br>2020                                       | Smt. C.K. Goyal Arts and<br>Commerce College, Dapodi<br>and Shri. Shahu Mandir<br>Mahavidyalay, Pune<br>(9822612878)   | 101 | 22-Marach-<br>2024 |  |
| 18 | Orientation Programme on<br>National Education Policy-<br>2020                                       | Smt. C.K. Goyal Arts and<br>Commerce College, Dapodi<br>and Shri. Shahu Mandir<br>Mahavidyalay, Pune<br>(9822612878)   | 31  | 22-Marach-<br>2024 |  |