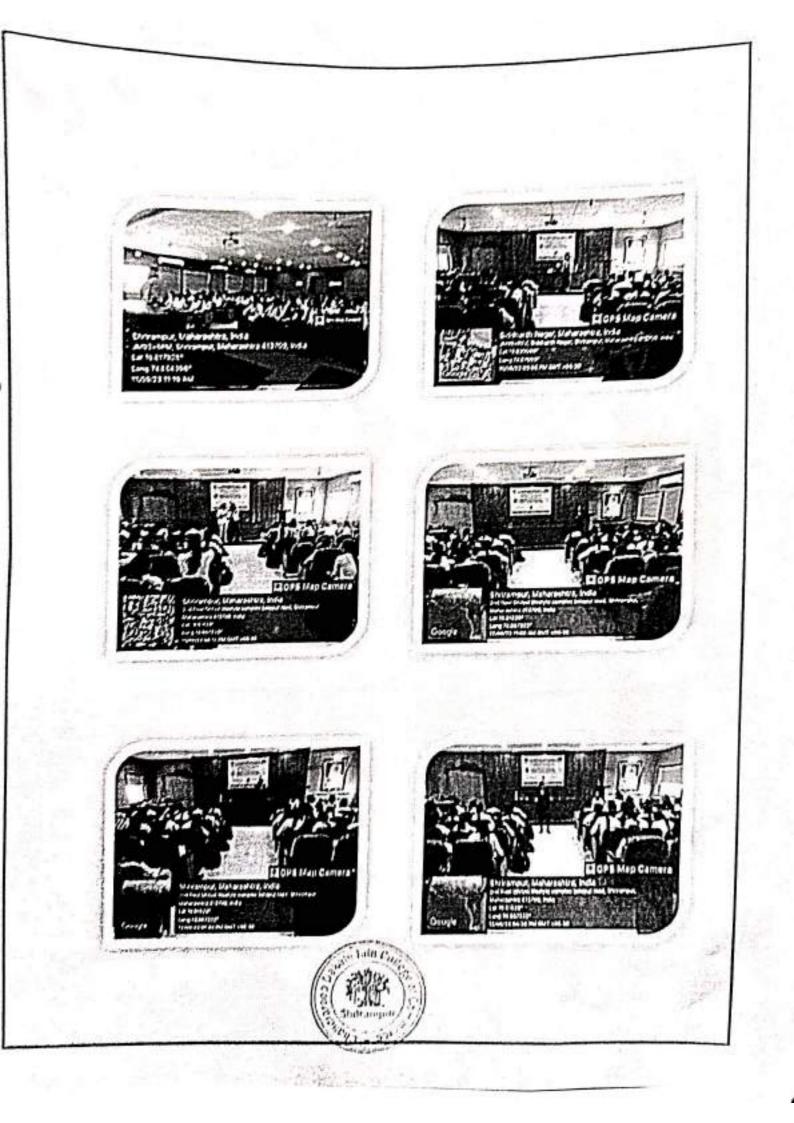

### Day 2: Communication Skills - 12th September, 2023

The second day of the program focused on enhancing participants' communication skills. Through interactive sessions and role-play exercises, participants learned the importance of effective verbal and non-verbal communication. They gained insights into how body language, tone, and word choice can impact their interactions.

### Day 3: Building Confidence - 13th September, 2023

On the third day, the program shifted its focus to building confidence and self-esteem. Participants engaged in self-reflection activities to understand the sources of their self-confidence and areas where improvement was needed. Strategies for boosting self-esteem were discussed.

# Day 4: Time Management and Productivity - 14th September, 2023

The fourth day commenced with a session on setting clear and achievable goals. Participants learned the SMART (Specific, Measurable, Achievable, Relevant, Time-bound) framework for effective goal setting. They were encouraged to set personal and professional goals. Participants engaged in exercises that required them to prioritize and manage tasks effectively.

# Day 5: Leadership and Teamwork - 15th September, 2023

The fifth day focused on leadership development. Participants explored various leadership qualities and styles, and they were encouraged to identify their own leadership strengths and areas for improvement.

# Day 6: Professionalism and Networking - 16th September, 2023

The program's final day centered on professionalism in the workplace. Participants were educated on business etiquette, including appropriate dress, communication, and behavior in a professional setting. Participants received guidance on crafting effective resumes and sharpening their interview skills to increase their employability. And lastly programme is concluded with presence of Prin. Dr. Suhash Nimbalkar.