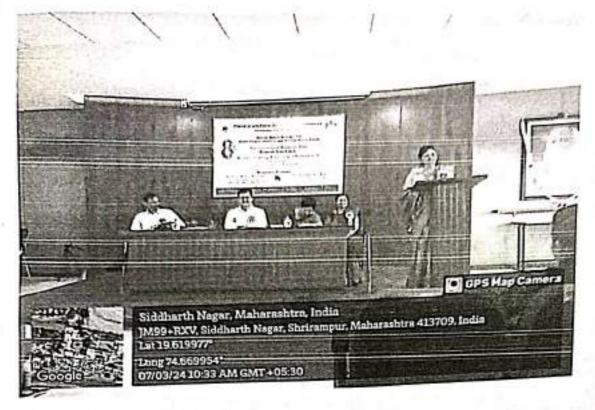

|                  |              |
| 11   | Name of the Coordinator                                                      | Mob.: 9730309803                                                                                                                                                                                                                                                                                                  |                  |              |



age of Commarce C.D.Jain Co Shrirampur, Dist. Ahmednagar



O Scanned with OKEN Scanner

#### Photographs of Event:



## Honorable guest addressing audience





Rayat Shikshan Sanstha's CHANDRAROP DAKLE JAIN COLLEGE OF COMMERCE, SHRIRAMPUR ACADEMIC YEAR: 2023-24 Internal Quality Assurance Cell, Women Empowerment Cell and National Service Scheme Jointly organize International Women's Day Guest Lecture on Woman: History, Present and Prospectus Attendance Sheet Date: 07/03/2024

| S.N | . Name of the Student       | Class       | Signature   |
|-----|-----------------------------|-------------|-------------|
| 1)  |                             | TYBOA       | Artoles_    |
| 2)  | Korwal (spivani Ani)        | TYBEA       | tand        |
| 3)  |                             | TYBLA       | R. S. Patil |
| 4)  | Torne Stella Samson.        | TYBCA       | St.IL       |
| 5)  | Bhosale chaitral Sanjay.    |