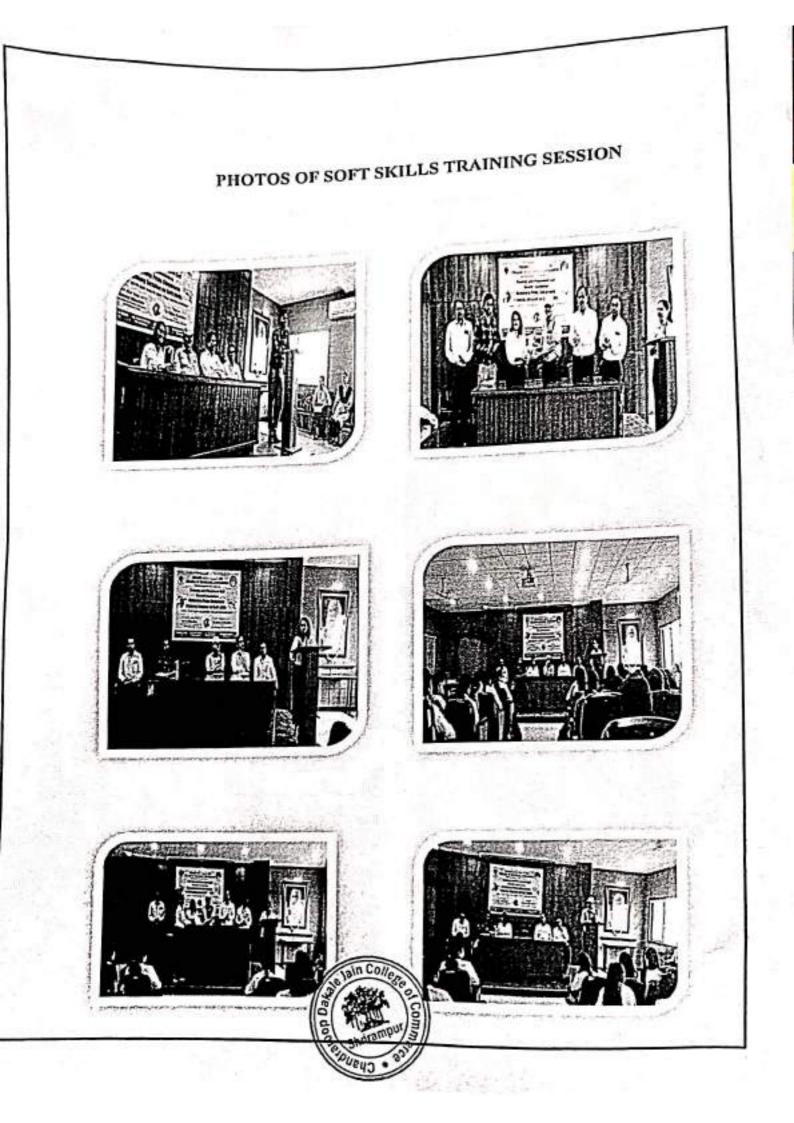

# Program Report: 06 days Soft Skills Training Program

### Date: 17/09/2023

The Training & Placement Cell of Chandraroop Dakle Jain College of Commerce, Shrirampur and Naandi Foundation (Mahindra Pride Classroom) organized a 06 day Soft Skills Training Program during 11<sup>th</sup> to 16<sup>th</sup> September, 2023. The Soft Skills Training Program aimed to equip participants with essential soft skills, enabling them to excel in both their personal and professional lives.

# Day 1: Inauguration and Induction Program - 11th September, 2023

The event commenced with a warm welcome speech by Mr. Arshad Shaikh, setting the tone for the day's proceedings. He introduced the agenda and highlighted the importance of the program. Prof. Dr. Bawake B.B., the Vice- Principal of C.D. Jain College of Commerce, delivered a presidential address. He emphasized the significance of such Soft Skills Training Program in shaping students' careers. Mr.Pradip Yadav delivered the vote of thanks, expressing gratitude to the speakers and also thanked the students for their active participation. Miss. Dr. Bharti Tanpure efficiently anchored the event.